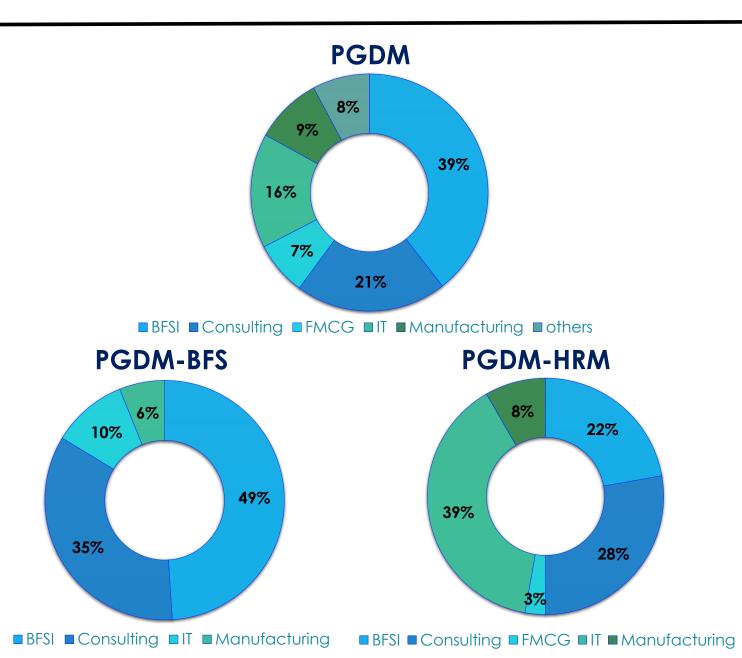

#### **PGDM**

#### **PGDM – Human Resource Management**

The HR program at IMI New Delhi has seen an exponential growth and the current placement season stands true to this testament. Niche profiles such as Corporate Recruitment, Conversational AI, Employee Relations and Talent Acquisition were offered by prominent recruiters like DE Shaw, IBM, Deloitte, HDFC Bank, Capgemini, Genpact, Gartner, Infosys, Vedanta, Aarti Industries, Bennett Coleman, ICICI Bank, LTFS, DCM Shriram, ICICI Prudential and Orient Electric. HR Program attracted opportunities for the batch in the IT & ITES sector (39%), Consulting (28%), BFSI (22%), followed by Manufacturing (8%) and FMCG (3%).

#### **PGDM – Banking & Financial Services**

The PGDM BFS program at IMI, New Delhi has only grown ever since its inception in 2014. The recruiters such as Shell, EY, Deloitte, KPMG, Axis Bank, Infosys, HCL, ICICI Bank, IDFC Bank, CRISIL, LTFS, TATA AIA, Verity Knowledge Solutions, Cians, Evalueserve and Grail Insights reaffirmed their faith in the institution by hiring students in key positions. 49% of the students opted for a career in the Banking and Finance Services Sector, 35% of the students opted for a similar career in consulting sector and the rest 16% opted for similar profiles in the IT/ITES and Manufacturing Sector.