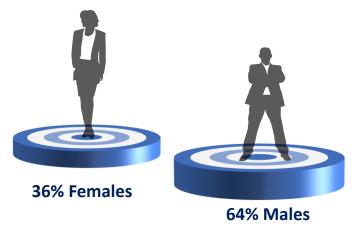

Shaping global leaders for tomorrow—



# PLACEMENT REPORT 2017-19



## **BATCH STATISTICS**



## **Diversity**







## **Educational Background**



Students, are not only from varied educational backgrounds, but also have extensive knowledge about various industry sectors, owing to the fact that they have worked in sectors like Consulting, Automotive, FMCG/D, Retail, Construction, Analytics, BFSI, E-commerce, Textile, Energy and Power, Manufacturing, EPC, Media, Telecom and IT/ITES sector, making the batch extremely diverse.



# **PLACEMENT STATISTICS**







#### **SECTOR WISE OFFERS MADE**





# **KEY HIGHLIGHTS**

100+ Number of Participating Companies New Recruiters in the final 46% placement process 50 Number of PPOs Offered 27.5 Highest CTC (in LPA) 100% Placement







#### **PGDM**

#### **Banking, Financial Services and Insurance**

The Banking sector witnessed prestigious companies