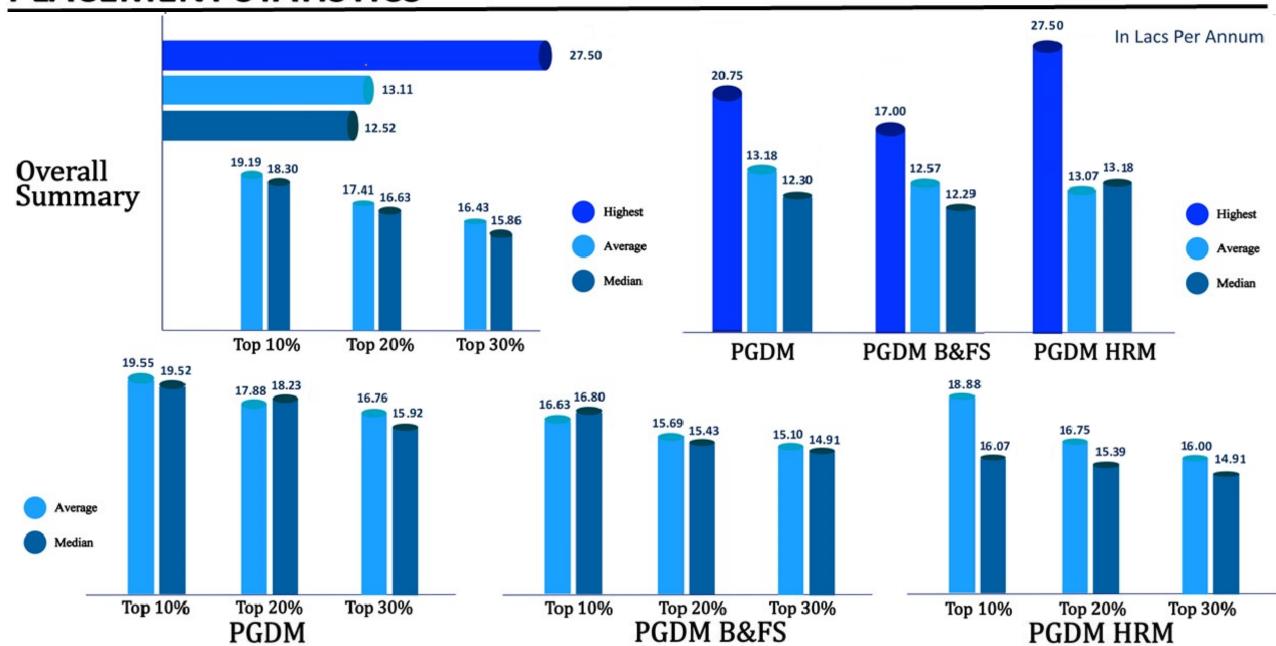

# **PLACEMENT STATISTICS**

# **KEY HIGHLIGHTS**

100+ Number of Participating Companies New Recruiters in the final 46% placement process 50 Number of PPOs Offered 27.5 Highest CTC (in LPA) 100% Placement