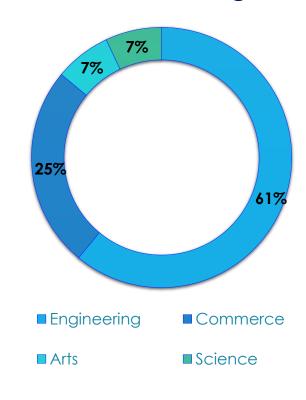

## **Diversity**

## **Educational Background**

Students, are not only from varied educational backgrounds, but also have extensive knowledge about various industry sectors, owing to the fact that they have worked in sectors like Consulting, Automotive, FMCG/D, Retail, Construction, Analytics, BFSI, E-commerce, Textile, Energy and Power, Manufacturing, EPC, Media, Telecom and IT/ITES sector, making the batch extremely diverse.