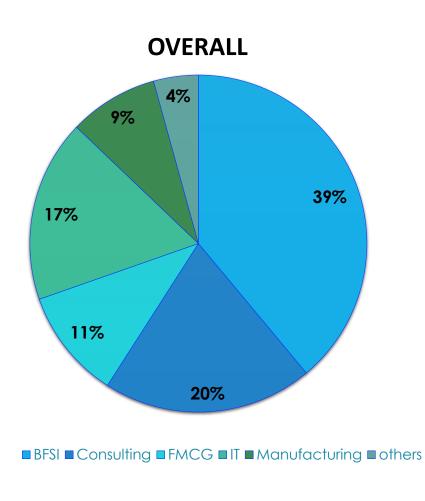

#### **SECTOR WISE OFFERS MADE**

#### **Banking, Financial Services and Insurance**

The Banking sector witnessed prestigious companies offering coveted profiles such as Corporate Banking, Corporate Finance, Equity Research, Credit Rating and Wealth Management to the students. Industry leaders such as DE Shaw, Darashaw, HDFC Bank, HSBC, Verity Knowledge Solutions, Citi Bank, Axis Bank, Tata AIA, ICICI Bank, ICICI Prudential, L&T Financial Services, Yes Bank, CRISIL, Tata Capital, IDFC Bank, DHFL Pramerica Life Insurance, ICICI Securities, Futures First, Accuracy, HSBC Tech, Aye Finance, Evalueserve and eClerx participated in the process. A whopping 39% of the batch opted to pursue a career in this sector.

## **Conglomerate/Manufacturing/Oil & Energy**

Profiles in Operations, Sales and Marketing, Supply Chain Management were offered by leading conglomerates and industry stalwarts such as Reliance Industries Limited, RPG Enterprises, Shell, BMW, Trafigura, Gulf Oil, IOCL, Vedanta, DCM Shriram, Volvo Eicher Commercial Vehicles, Nissan, TATA Motors and many more. 11% of the batch was offered an opportunity to pursue a career in this sector.

With 18% of the batch opting for a career in IT/ITES sector, IMI New Delhi witnessed a plethora of companies offering diverse profiles in this sector. The major recruiters from this sector were Accenture, Capgemini, Infosys, Genpact, Wipro, HCL, Infosys BPM, Hughes Systique, RTDS, NIIT Technologies, Mahindra Comviva and many more.

#### FMCG/FMCD/Retail/Real Estate/Media

FMCG, FMCD and Retail sectors like every other year, saw industry heavyweights offer profiles in Corporate Finance, Operations, Sales and Marketing and Supply Chain. Industry leaders such as Hindustan Unilever Ltd, Emami, Asian Paints, Nestle, Reckitt Benckiser, Fairtrade, CBRE, Piramal, Decathlon, Mother Dairy, IKEA, Orient Electric, Café Coffee Day, Relaxo and Pladis offered key roles. Leading recruiters from various dynamic and creative sectors like Media and E-commerce were Cinepolis, Sony Pictures Network India, OYO, Lenskart, Zomato, Radio Mirchi and Click Labs. 10% of the students opted for top positions in this sector.

#### Consulting, Analytics and Market Research

Exemplary profiles were offered by companies such as Bloomberg, Deloitte, EY India, KPMG, Nielsen, EYGDS, Gartner, GEP, Euromonitor International and Bain Capability Centre. 22% of the batch was offered an opportunity to pursue a career in this sector.