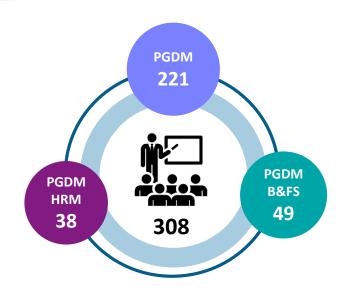

Shaping global leaders for tomorrow—



# PLACEMENT REPORT 2017-19



## **BATCH STATISTICS**



## **Diversity**







## **Educational Background**



Students, are not only from varied educational backgrounds, but also have extensive knowledge about various industry sectors, owing to the fact that they have worked in sectors like Consulting, Automotive, FMCG/D, Retail, Construction, Analytics, BFSI, E-commerce, Textile, Energy and Power, Manufacturing, EPC, Media, Telecom and IT/ITES sector, making the batch extremely diverse.



# **PLACEMENT STATISTICS**







#### **SECTOR WISE OFFERS MADE**





# **KEY HIGHLIGHTS**

100+ Number of Participating Companies New Recruiters in the final 46% placement process 50 Number of PPOs Offered 27.5 Highest CTC (in LPA) 100% Placement







#### **PGDM**

#### **Banking, Financial Services and Insurance**

The Banking sector witnessed pr