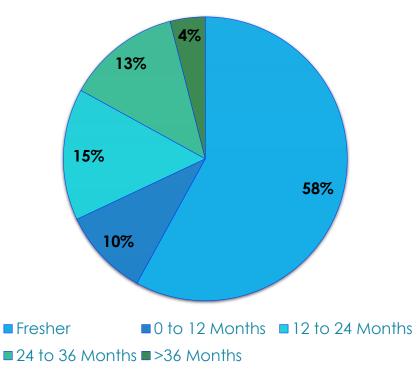

Shaping global leaders for tomorrow—



# PLACEMENT REPORT 2017-19



## **BATCH STATISTICS**



## **Diversity**







## **Educational Background**



Students, are not only from varied educational backgrounds, but also have extensive knowledge about various industry sectors, owing to the fact that they have worked in sectors like Consulting, Automotive, FMCG/D, Retail, Construction, Analytics, BFSI, E-commerce, Textile, Energy and Power, Manufacturing, EPC, Media, Telecom and IT/ITES sector, making the batch extremely diverse.



# **PLACEMENT STATISTICS**







#### **SECTOR WISE OFFERS MADE**





# **KEY HIGHLIGHTS**

100+ Number of Participating Companies New Recruiters in the final 46% placement process 50 Number of PPOs Offered 27.5 Highest CTC (in LPA) 100% Placement







#### **PGDM**

#### **Banking, Financial Services and Insurance**

The Banking sector witnessed prestigious companies offe